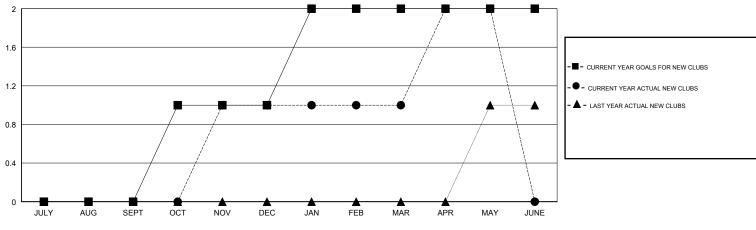

## LOCATION NEWFOUNDLAND-LABRADOR

GMT CA

| Clubs<br>RESULTS FOR 2017-2018 |               |                    |                        | Members       |                           |                         |                                                    |
|--------------------------------|---------------|--------------------|------------------------|---------------|---------------------------|-------------------------|----------------------------------------------------|
|                                |               |                    |                        |               | RESULTS FOR 2017-2018     |                         |                                                    |
| QUARTER                        | NEW CLUB GOAL | NEW CLUBS          | DROPPED CLUBS          | QUARTER       | MEMBER GROWTH NET<br>GOAL | MEMBER GROWTH<br>ACTUAL | DROPPED<br>MEMBERS ACTUAL<br>(including transfers) |
| JULY/AUG/SEPT                  | 0             | 0                  | 0                      | JULY/AUG/SEPT | -5                        | 4                       | 15                                                 |
| OCT/NOV/DEC                    | 1             | 1                  | 0                      | OCT/NOV/DEC   | 23                        | 53                      | 34                                                 |
| JAN/FEB/MAR                    | 1             | 0                  | 0                      | JAN/FEB/MAR   | 24                        | 63                      | 46                                                 |
| APR/MAY/JUNE                   | 0             | 1                  | 0                      | APR/MAY/JUNE  | 2                         | 40                      | 8                                                  |
| APR/MAY/JUNE                   | -             | 1<br>OALS AND ACTU | 0<br>JAL NEW CLUBS CUM |               | 2                         | 40                      | 8                                                  |