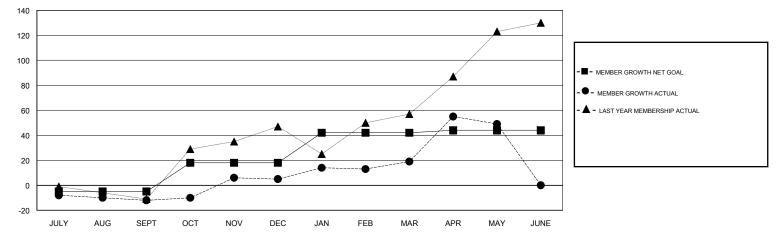

## LOCATION NEWFOUNDLAND-LABRADOR

GMT CA

| Clubs<br>RESULTS FOR 2017-2018 |               |                    |                        | Members       |                           |                         |                                                    |
|--------------------------------|---------------|--------------------|------------------------|---------------|---------------------------|-------------------------|----------------------------------------------------|
|                                |               |                    |                        |               | RESULTS FOR 2017-2018     |                         |                                                    |
| QUARTER                        | NEW CLUB GOAL | NEW CLUBS          | DROPPED CLUBS          | QUARTER       | MEMBER GROWTH NET<br>GOAL | MEMBER GROWTH<br>ACTUAL | DROPPED<br>MEMBERS ACTUAL<br>(including transfers) |
| JULY/AUG/SEPT                  | 0             | 0                  | 0                      | JULY/AUG/SEPT | -5                        | 4                       | 15                                                 |
| OCT/NOV/DEC                    | 1             | 1                  | 0                      | OCT/NOV/DEC   | 23                        | 53                      | 34                                                 |
| JAN/FEB/MAR                    | 1             | 0                  | 0                      | JAN/FEB/MAR   | 24                        | 63                      | 46                                                 |
| APR/MAY/JUNE                   | 0             | 1                  | 0                      | APR/MAY/JUNE  | 2                         | 40                      | 8                                                  |
| APR/MAY/JUNE                   | -             | 1<br>OALS AND ACTU | 0<br>JAL NEW CLUBS CUM |               | 2                         | 40                      | 8                                                  |